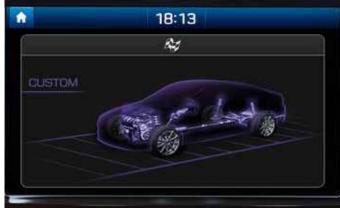

### Customise your smiles.

In the N Custom mode, you can create your own custom setup by selecting the powertrain and chassis settings for each high-performance component. You can program: Engine Response, Rev Matching, N Corner Carving System, Exhaust Sound, Electronic Controlled Suspension, Steering and Electronic Stability Control.

Inside the i30 Fastback N, everything you need to adjust the power and comfort level is right at your fingertips. From the sound of the exhaust to the stiffness of the suspension, you can select it all - at the push of a button.