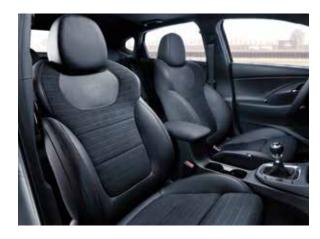

#### Sport meets comfort.

Welcome to a whole new level of sportiness. Sit down in the i30 Fastback N's racing inspired cockpit and you'll feel its motor sport roots instantly. The uniquely designed high-performance N sport seats keep you in control and comfortable, with power lumbar support and extendable seat cushions. They feature the N logo and red contrast stitching and are available in a suede and leather combination or full cloth. The sporty character of the interior is further strengthened by the high-quality materials, red air vent rings and dark metal inserts that can be found throughout.

Perfect for enthusiast drivers who love to operate a crisp shifter and a tight clutch, the ball-type gearshift also features a red stripe and the N-badge.