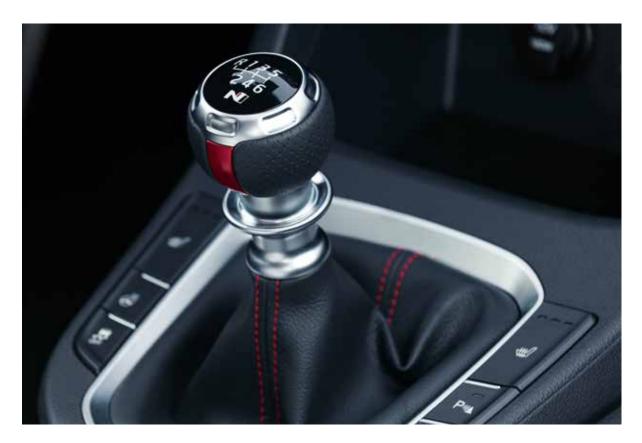

Perfect for enthusiast drivers who love to operate a crisp shifter and a tight clutch, the ball-type gearshift also features a red stripe and the N-badge.