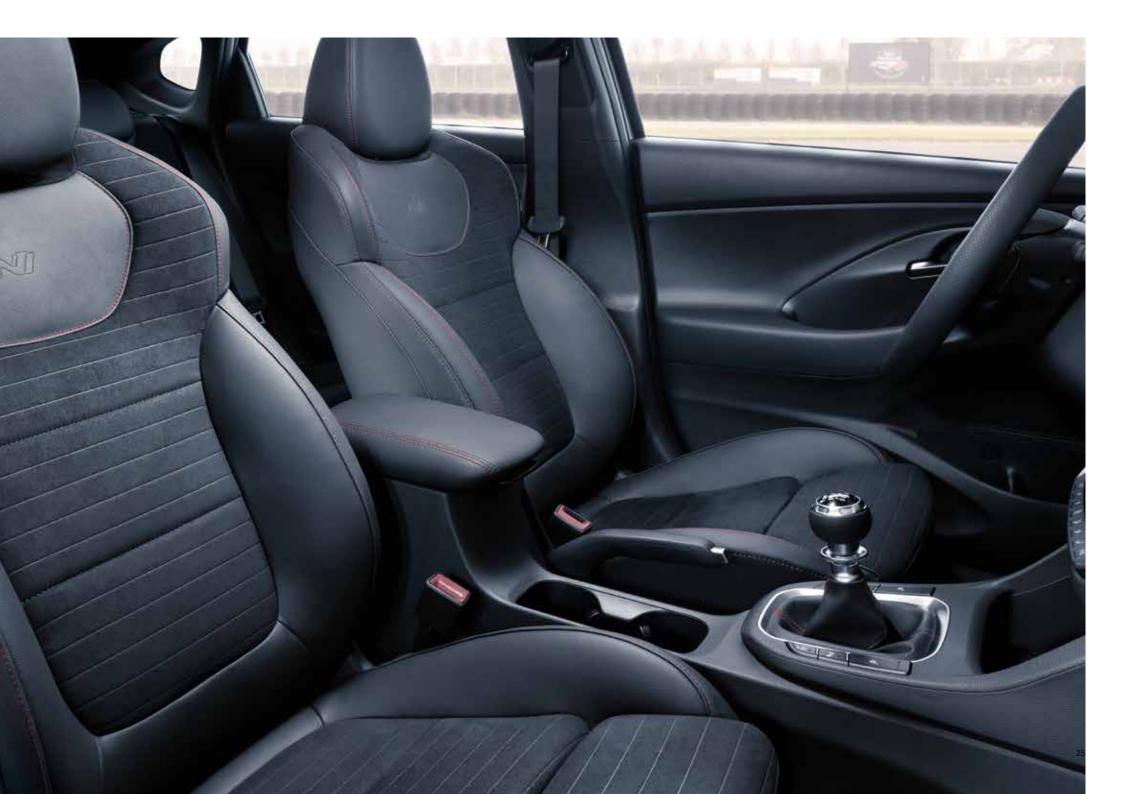

#### Sport meets comfort.

Welcome to a whole new level of sportiness. Sit down in the i30 Fastback N's racing inspired cockpit and you'll feel its motor sport roots instantly. The uniquely designed high-performance N sport seats keep you in control and comfortable, with power lumbar support and extendable seat cushions. They feature the N logo and red contrast stitching and are available in a suede and leather combination or full cloth. The sporty character of the interior is further strengthened by the high-quality materials, red air vent rings and dark metal inserts that can be found throughout.

Perfect for enthusiast drivers who love to operate a crisp shifter and a tight clutch, the ball-type gearshift also features a red stripe and the N-badge.