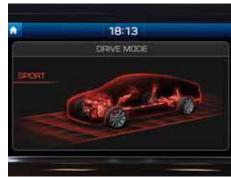

#### N Grin Control System.

Enjoy more smiles per kilometre – At the push of a button, the N Grin Control System gives you the choice of five distinct drive modes to match your mood. The different modes change the character of the car, adjusting the parameters of the engine, the dampers of the Electronically Controlled Suspension, Electronic Stability Control (ESC), N Corner Carving System, engine sound, steering and Rev Matching.

Heading to work or driving on your favourite curvy back road? Depending on your mood and the road conditions, you can choose between 5 drive modes: Eco, Normal, Sport, N and N Custom.