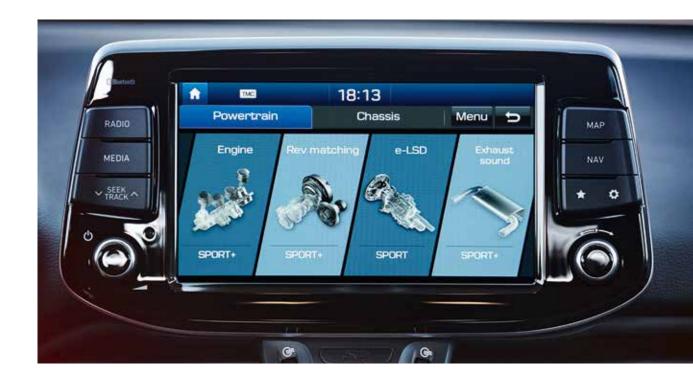

#### N Grin Control System.

Enjoy more smiles per kilometre – At the push of a button, the N Grin Control System gives you the choice of five distinct drive modes to match your mood. The different modes change the character of the car, adjusting the parameters of the engine, the dampers of the Electronically Controlled Suspension, Electronic Stability Control (ESC), N Corner Carving System, engine sound, steering and Rev Matching.

Heading to work or driving on your favourite curvy back road? Depending on your mood and the road conditions, you can choose between 5 drive modes: Eco, Normal, Sport, N and N Custom.

### Customise your smiles.

In the N Custom mode, you can create your own custom setup by selecting the powertrain and chassis settings for each high-performance component. You can program: Engine Response, Rev Matching, N Corner Carving System, Exhaust Sound, Electronic Controlled Suspension, Steering and Electronic Stability Control.

Inside the i30 Fastback N, everything you need to adjust the power and comfort level is right at your fingertips. From the sound of the exhaust to the stiffness of the suspension, you can select it all - at the push of a button.