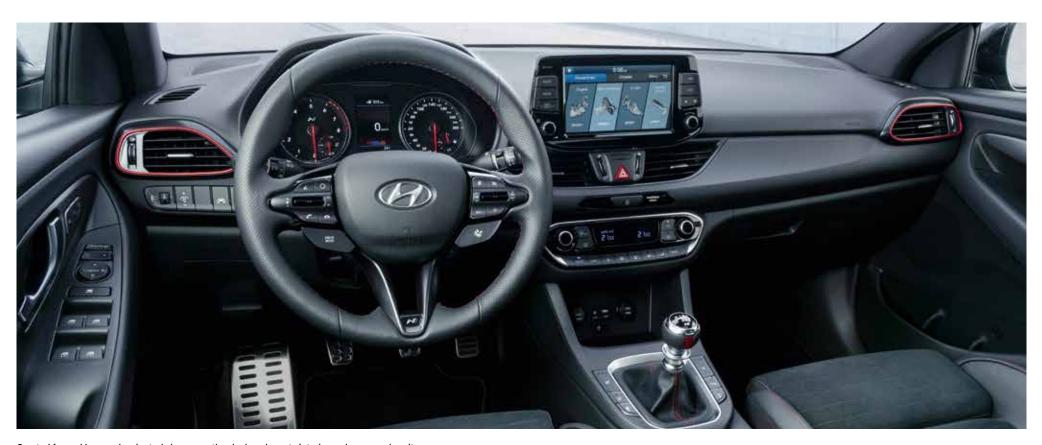

#### Performance cockpit.

The i30 Fastback N cockpit is as much about control as it is about comfort. The ergonomics are completely driver-focused – you have everything in view and at your fingertips. And to help you monitor your driving performance, the High Performance Driving Data function allows you to display track data on the optimally positioned floating touch screen. Featured driving data includes: HP, torque, turbo boost and G-force as well as a lap and acceleration timer.

Created for and by people who truly love cars, the sleek and sporty interior embraces and excites.

#### Sport meets comfort.

Welcome to a whole new level of sportiness. Sit down in the i30 Fastback N's racing inspired cockpit and you'll feel its motor sport roots instantly. The uniquely designed high-performance N sport seats keep you in control and comfortable, with power lumbar support and extendable seat cushions. They feature the N logo and red contrast stitching and are available in a suede and leather combination or full cloth. The sporty character of the interior is further strengthened by the high-quality materials, red air vent rings and dark metal inserts that can be found throughout.

### Stay connected.

The i30 Fastback N provides you with the seamless connectivity you expect and innovative tech that makes life easier. Like an 8" touch screen display that makes everything easily accessible with Apple CarPlay™ and Android Auto™. The navigation system includes Live Services and there's even a centrally located wireless charging pad for easy, cable-free smartphone charging.