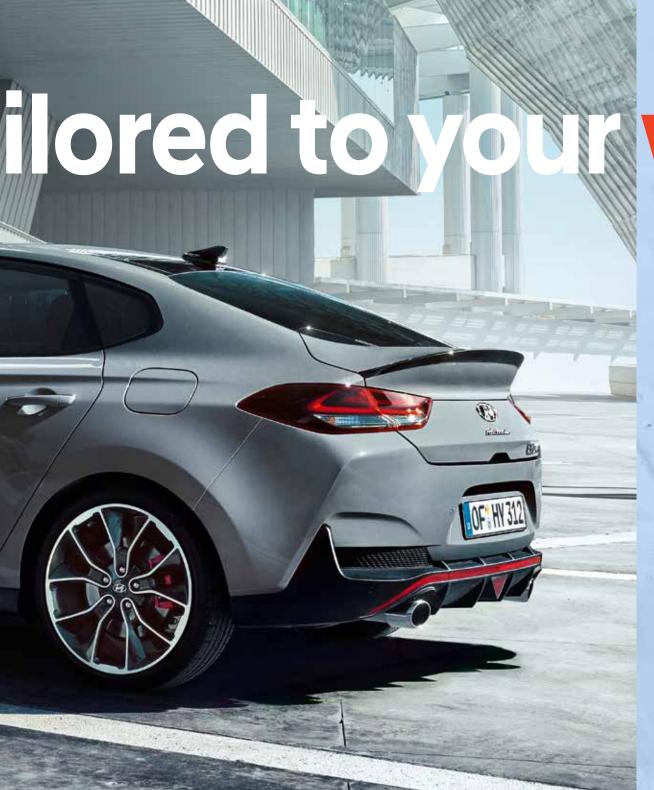

#### Shaped to stand out.

In the rear, the sophisticated lines of the sloping fastback roofline flow gracefully into the generously arched rear spoiler with its distinctive glossy black accent. Inspired by a drop of water, the C-pillar treatment and rear windscreen are designed with soft, elegant shapes that reinforce the car's tapered belt line. The sculpted rear bumper also features a reflective character line that arches above the chromed double muffler exhaust system for a sporty, muscular look.

The eye-catching triangular LED fog lamp is a dedicated design element of Hyundai's high-performance N range.

The rear spoiler and LED combination lamps harmonise perfectly with the sculpted side character line, highlighting the distinctive look in the rear.