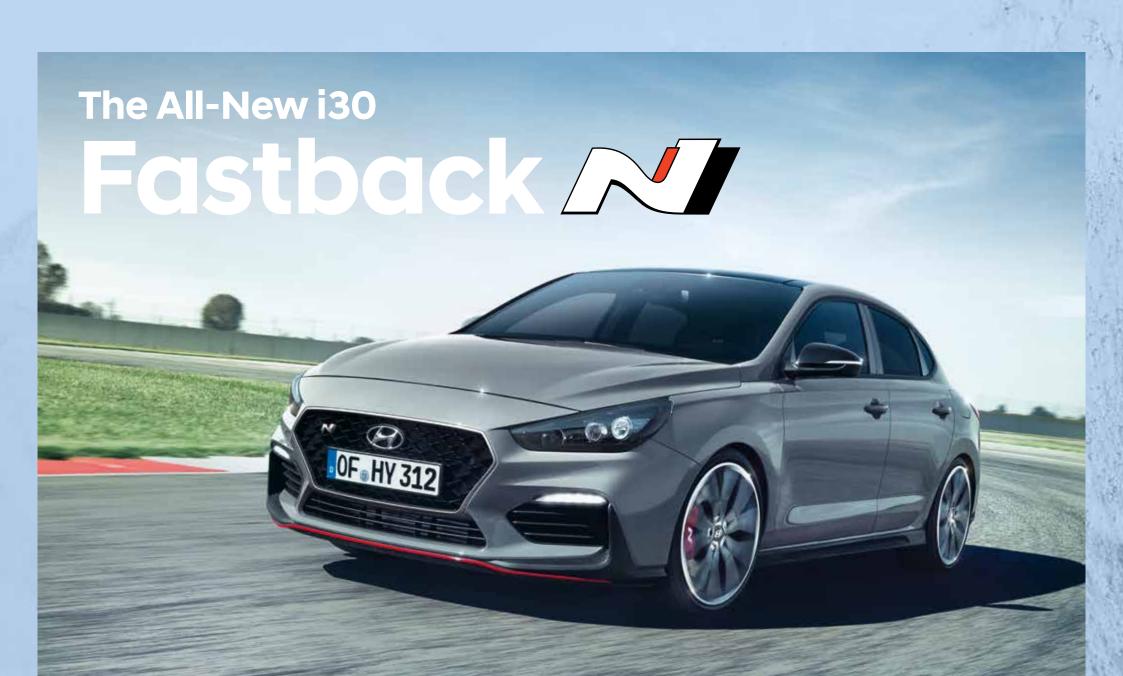

## N. Born in Namyang. Honed at Nürburgring.

The All-New i30 Fastback N is the sophisticated follow-up to the extremely successful i30 N five-door – and the exhilarating expansion of the Hyundai N high performance range.

N stands for Namyang, home of our global R&D centre. Born in Namyang and honed at the Nürburgring – the N logo also symbolises a racetrack's chicane curve. Created to deliver an absolutely exhilarating driving experience, the i30 Fastback N has also been designed with a level of elegance that will touch your sense for the good things in life.

# Elegant adrenaline.

With its sloping silhouette and gracefully raked roofline, the i30 Fastback N is an elegant beauty. It has also been meticulously engineered for maximum driving fun on the road. Balancing racetrack driving dynamics and raw power with the possibility of comfort-oriented daily commuting, the i30 Fastback N is truly a sports car for every day. Confident and perfectly proportioned, this stylish 5-door hot coupe delivers its adrenaline kick with pure elegance.