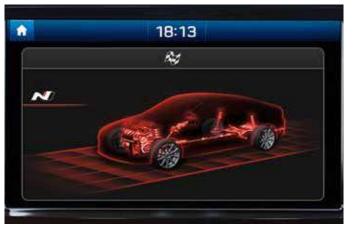

#### N Grin Control System.

Enjoy more smiles per kilometre – At the push of a button, the N Grin Control System gives you the choice of five distinct drive modes to match your mood. The different modes change the character of the car, adjusting the parameters of the engine, the dampers of the Electronically Controlled Suspension, Electronic Stability Control (ESC), N Corner Carving System, engine sound, steering and Rev Matching.

Heading to work or driving on your favourite curvy back road? Depending on your mood and the road conditions, you can choose between 5 drive modes: Eco, Normal, Sport, N and N Custom.