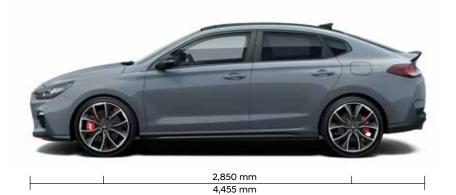

# **Specifications and Dimensions**

| VERSION                   |                             | i30 Fastback N<br>Performance Package<br>275 PS |
|---------------------------|-----------------------------|-------------------------------------------------|
| Engine and Drivetrain     | Displacement (cc)           | 1998                                            |
|                           | Number of Cylinders         | 4                                               |
|                           | Bore x Stroke (mm)          | 86.0 x 86.0                                     |
|                           | Compression Ratio           | 9.5                                             |
|                           | Max. Power (kW(PS)/rpm)     | 202 (275) / 6.000                               |
|                           | Max. Torque (Nm)            | 353 (Overboost: 378)                            |
|                           | Valve System                | 16 Valve MLA                                    |
|                           | Transmission Type           | Manual                                          |
|                           | Number of Gears             | 6                                               |
| Performance               | Max. Speed (kph)            | 250                                             |
|                           | 0 to 100 kph (sec)          | 6,1                                             |
| Weight and Capacities     | Kerb Weight (lightest) (kg) | 1.429                                           |
|                           | Kerb Weight (highest) (kg)  | 1.509                                           |
|                           | Luggage Space (min) (I)*    | 395                                             |
| Tyres                     | Size                        | 235/35 R 19                                     |
| Emission and Fuel Economy | Urban (I/100km)             | 10,6                                            |
|                           | Extra-Urban (I/100km)       | 6,1                                             |
|                           | Combined (I/100km)          | 7,8                                             |
|                           | CO2 Combined (g/km)         | 178                                             |

<sup>\*</sup> Without rear stiffness bar

The dimensions shown are based on the Performance Package equipped with the 19" wheels.