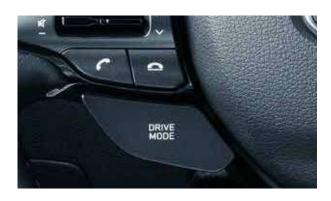

#### N Grin Control System.

Enjoy more smiles per kilometre – At the push of a button, the N Grin Control System gives you the choice of five distinct drive modes to match your mood. The different modes change the character of the car, adjusting the parameters of the engine, the dampers of the Electronically Controlled Suspension, Electronic Stability Control (ESC), N Corner Carving System, engine sound, steering and Rev Matching.

Heading to work or driving on your favourite curvy back road? Depending on your mood and the road conditions, you can choose between 5 drive modes: Eco, Normal, Sport, N and N Custom.