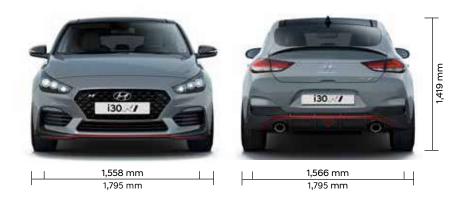

# **Specifications and Dimensions**

| VERSION                   |                             | i30 Fastback N<br>Performance Package<br>275 PS |
|---------------------------|-----------------------------|-------------------------------------------------|
| Engine and Drivetrain     | Displacement (cc)           | 1998                                            |
|                           | Number of Cylinders         | 4                                               |
|                           | Bore x Stroke (mm)          | 86.0 x 86.0                                     |
|                           | Compression Ratio           | 9.5                                             |
|                           | Max. Power (kW(PS)/rpm)     | 202 (275) / 6.000                               |
|                           | Max. Torque (Nm)            | 353 (Overboost: 378)                            |
|                           | Valve System                | 16 Valve MLA                                    |
|                           | Transmission Type           | Manual                                          |
|                           | Number of Gears             | 6                                               |
| Performance               | Max. Speed (kph)            | 250                                             |
|                           | 0 to 100 kph (sec)          | 6,1                                             |
| Weight and Capacities     | Kerb Weight (lightest) (kg) | 1.429                                           |
|                           | Kerb Weight (highest) (kg)  | 1.509                                           |
|                           | Luggage Space (min) (I)*    | 395                                             |
| Tyres                     | Size                        | 235/35 R 19                                     |
| Emission and Fuel Economy | Urban (I/100km)             | 10,6                                            |
|                           | Extra-Urban (I/100km)       | 6,1                                             |
|                           | Combined (I/100km)          | 7,8                                             |
|                           | CO2 Combined (g/km)         | 178                                             |

<sup>\*</sup> Without rear stiffness bar

The dimensions shown are based on the Performance Package equipped with the 19" wheels.