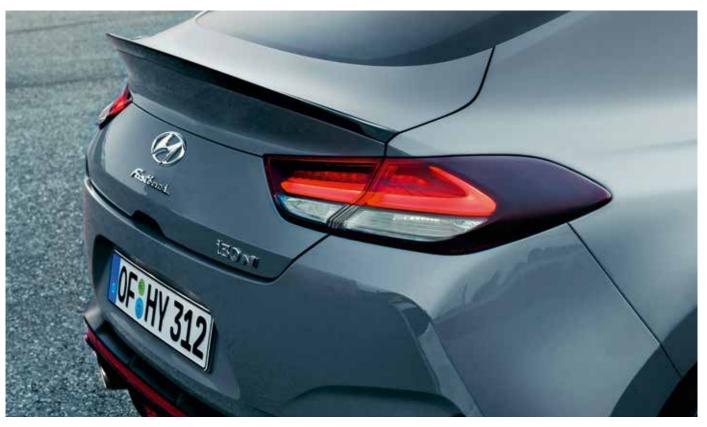

#### Shaped to stand out.

In the rear, the sophisticated lines of the sloping fastback roofline flow gracefully into the generously arched rear spoiler with its distinctive glossy black accent. Inspired by a drop of water, the C-pillar treatment and rear windscreen are designed with soft, elegant shapes that reinforce the car's tapered belt line. The sculpted rear bumper also features a reflective character line that arches above the chromed double muffler exhaust system for a sporty, muscular look.

The eye-catching triangular LED fog lamp is a dedicated design element of Hyundai's high-performance N range.

The rear spoiler and LED combination lamps harmonise perfectly with the sculpted side character line, highlighting the distinctive look in the rear.