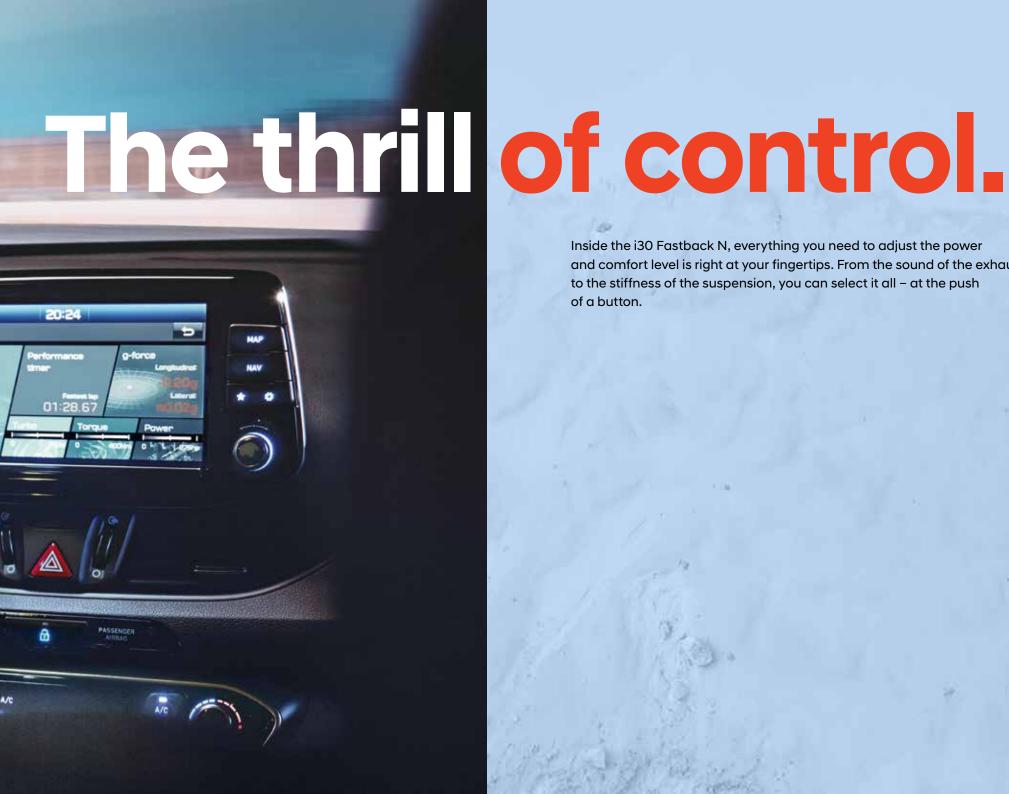

#### Performance cockpit.

The i30 Fastback N cockpit is as much about control as it is about comfort. The ergonomics are completely driver-focused – you have everything in view and at your fingertips. And to help you monitor your driving performance, the High Performance Driving Data function allows you to display track data on the optimally positioned floating touch screen. Featured driving data includes: HP, torque, turbo boost and G-force as well as a lap and acceleration timer.

Inside the i30 Fastback N, everything you need to adjust the power and comfort level is right at your fingertips. From the sound of the exhaust to the stiffness of the suspension, you can select it all - at the push of a button.