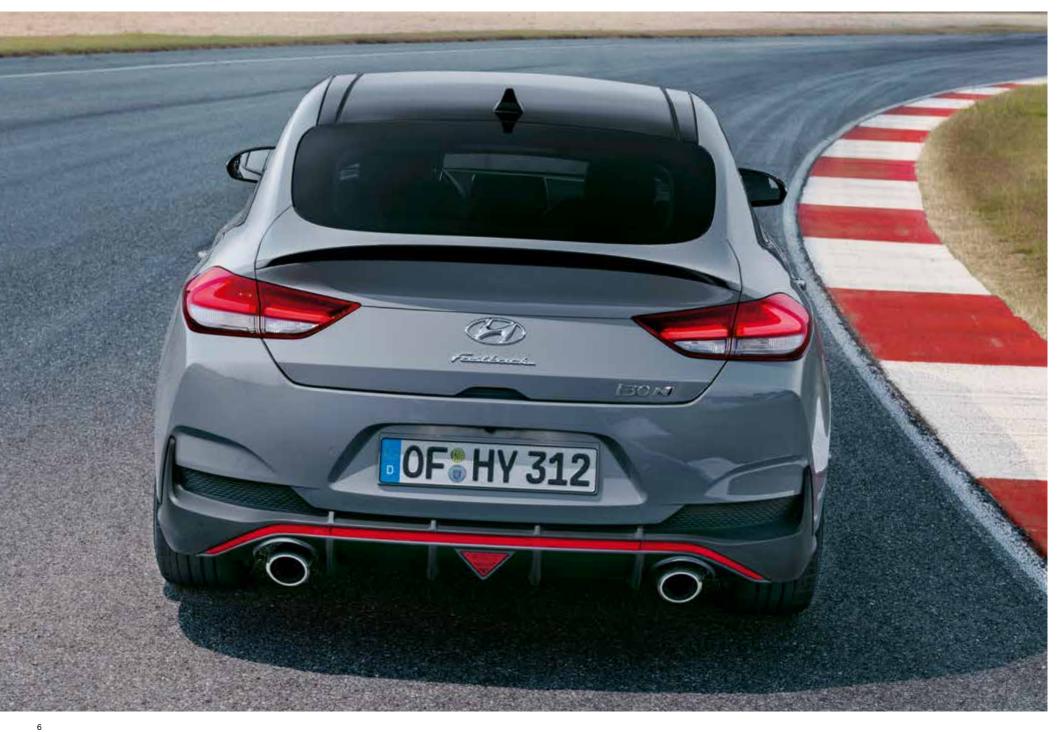

#### Shaped to stand out.

In the rear, the sophisticated lines of the sloping fastback roofline flow gracefully into the generously arched rear spoiler with its distinctive glossy black accent. Inspired by a drop of water, the C-pillar treatment and rear windscreen are designed with soft, elegant shapes that reinforce the car's tapered belt line. The sculpted rear bumper also features a reflective character line that arches above the chromed double muffler exhaust system for a sporty, muscular look.

The eye-catching triangular LED fog lamp is a dedicated design element of Hyundai's high-performance N range.

The rear spoiler and LED combination lamps harmonise perfectly with the sculpted side character line, highlighting the distinctive look in the rear.