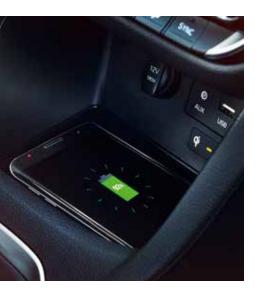

### Stay connected.

The i30 Fastback N provides you with the seamless connectivity you expect and innovative tech that makes life easier. Like an 8" touch screen display that makes everything easily accessible with Apple CarPlay™ and Android Auto™. The navigation system includes Live Services and there's even a centrally located wireless charging pad for easy, cable-free smartphone charging.

Apple CarPlay™ is a registered trademark of Apple Inc. Android Auto™ is a registered trademark of Google Inc.

Wireless charging

8" touch screen display