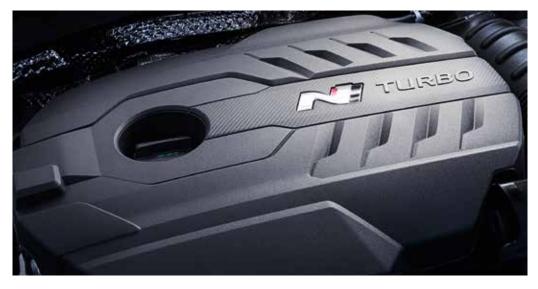

#### The pleasure of power.

The blistering performance of the i30 Fastback N is driven by a highly responsive 2.0 L direct injection turbo engine providing up to 275 HP. Featuring an overboost function that temporarily increases torque to 378 Nm, the i30 Fastback N is equipped with front-wheel drive and a six-speed manual transmission with a carbon synchronizer ring and a strong clutch. The power of the engine is transferred directly to the gear train in order to always be ready for shifting without any torque interruption. Short shift travel helps with fast shifting and gives you sporty response for more racecar feeling in everyday life.

The 2.0 Direct Injection Turbo engine delivers a choice of 250 HP in the Standard Package, or 275 HP in the Performance Package. Both variants generate a maximum torque of 353 Nm.