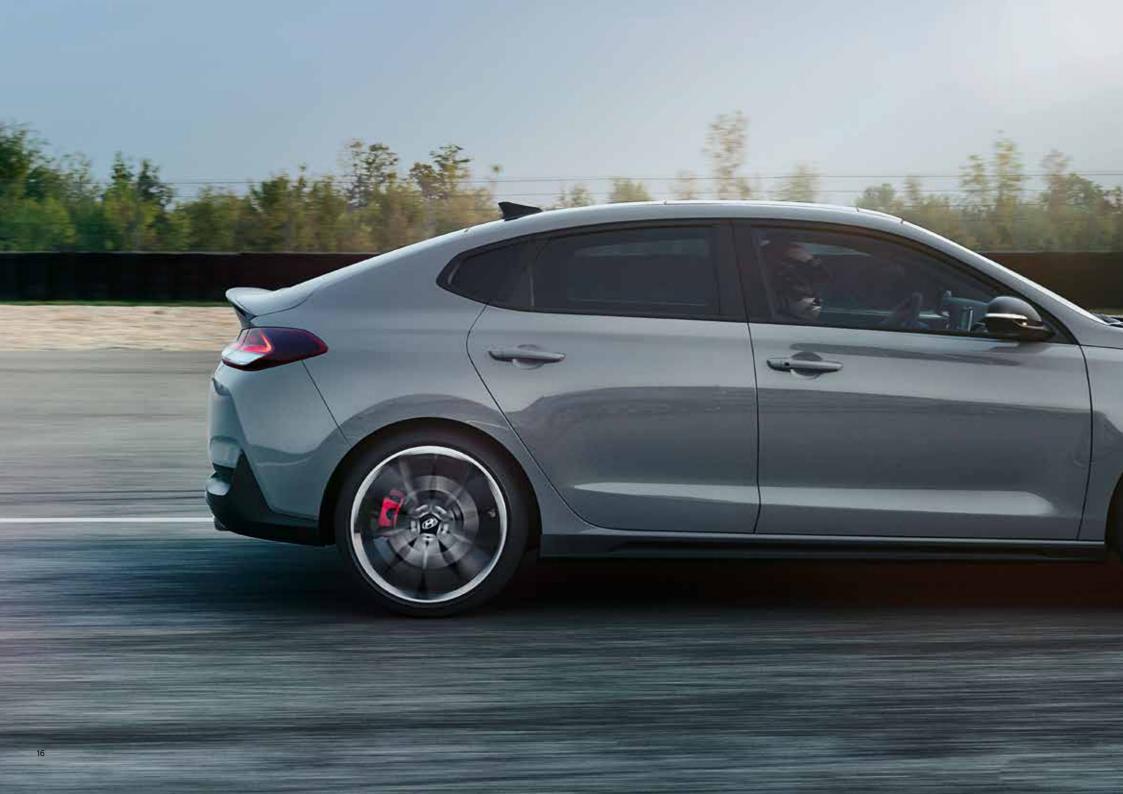

#### Shaped to stand out.

In the rear, the sophisticated lines of the sloping fastback roofline flow gracefully into the generously arched rear spoiler with its distinctive glossy black accent. Inspired by a drop of water, the C-pillar treatment and rear windscreen are designed with soft, elegant shapes that reinforce the car's tapered belt line. The sculpted rear bumper also features a reflective character line that arches above the chromed double muffler exhaust system for a sporty, muscular look.

The eye-catching triangular LED fog lamp is a dedicated design element of Hyundai's high-performance N range.

The rear spoiler and LED combination lamps harmonise perfectly with the sculpted side character line, highlighting the distinctive look in the rear.