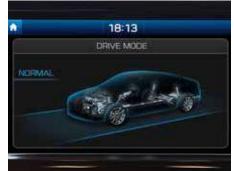

#### N Grin Control System.

Enjoy more smiles per kilometre – At the push of a button, the N Grin Control System gives you the choice of five distinct drive modes to match your mood. The different modes change the character of the car, adjusting the parameters of the engine, the dampers of the Electronically Controlled Suspension, Electronic Stability Control (ESC), N Corner Carving System, engine sound, steering and Rev Matching.

Heading to work or driving on your favourite curvy back road? Depending on your mood and the road conditions, you can choose between 5 drive modes: Eco, Normal, Sport, N and N Custom.