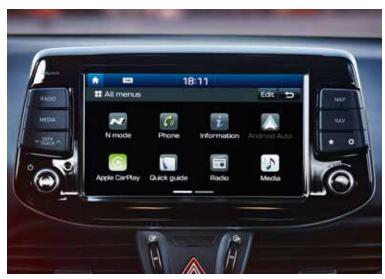

### Stay connected.

The i30 Fastback N provides you with the seamless connectivity you expect and innovative tech that makes life easier. Like an 8" touch screen display that makes everything easily accessible with Apple CarPlay™ and Android Auto™. The navigation system includes Live Services and there's even a centrally located wireless charging pad for easy, cable-free smartphone charging.

Apple CarPlay™ is a registered trademark of Apple Inc. Android Auto™ is a registered trademark of Google Inc.

Wireless charging

8" touch screen display