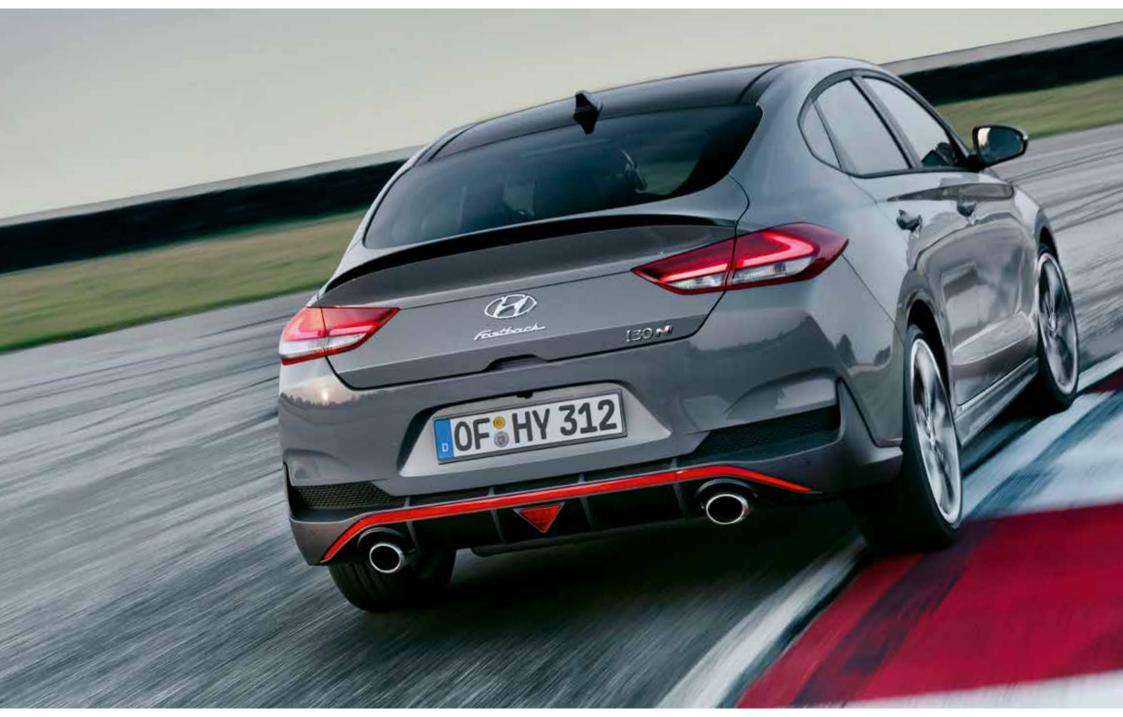

#### Shaped to stand out.

In the rear, the sophisticated lines of the sloping fastback roofline flow gracefully into the generously arched rear spoiler with its distinctive glossy black accent. Inspired by a drop of water, the C-pillar treatment and rear windscreen are designed with soft, elegant shapes that reinforce the car's tapered belt line. The sculpted rear bumper also features a reflective character line that arches above the chromed double muffler exhaust system for a sporty, muscular look.

The eye-catching triangular LED fog lamp is a dedicated design element of Hyundai's high-performance N range.

The rear spoiler and LED combination lamps harmonise perfectly with the sculpted side character line, highlighting the distinctive look in the rear.