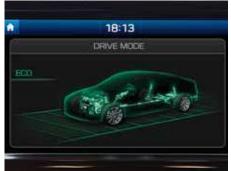

#### N Grin Control System.

Enjoy more smiles per kilometre – At the push of a button, the N Grin Control System gives you the choice of five distinct drive modes to match your mood. The different modes change the character of the car, adjusting the parameters of the engine, the dampers of the Electronically Controlled Suspension, Electronic Stability Control (ESC), N Corner Carving System, engine sound, steering and Rev Matching.

Heading to work or driving on your favourite curvy back road? Depending on your mood and the road conditions, you can choose between 5 drive modes: Eco, Normal, Sport, N and N Custom.