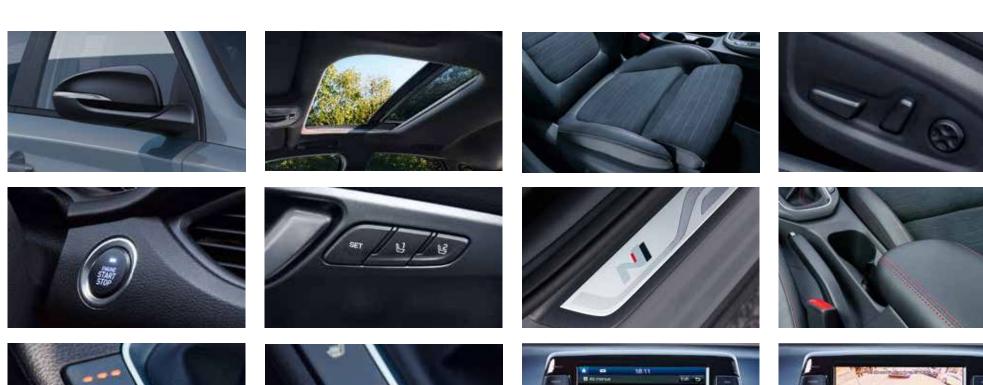

# Highlights.

Electric folding mirrors in glossy black Smart key & Button start Heated front seats

Panorama sunroof Memory seats Heated steering wheel

Manual cushion extension Fastback N side door sill Apple CarPlay™ and Android Auto™

Apple CarPlay™ is a registered trademark of Apple Inc. Android Auto™ is a registered trademark of Google Inc.

Power seats Centre armrest with red stitching Rear view camera