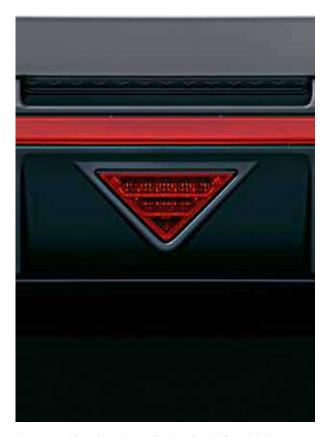

The eye-catching triangular LED fog lamp is a dedicated design element of Hyundai's high-performance N range.

The rear spoiler and LED combination lamps harmonise perfectly with the sculpted side character line, highlighting the distinctive look in the rear.