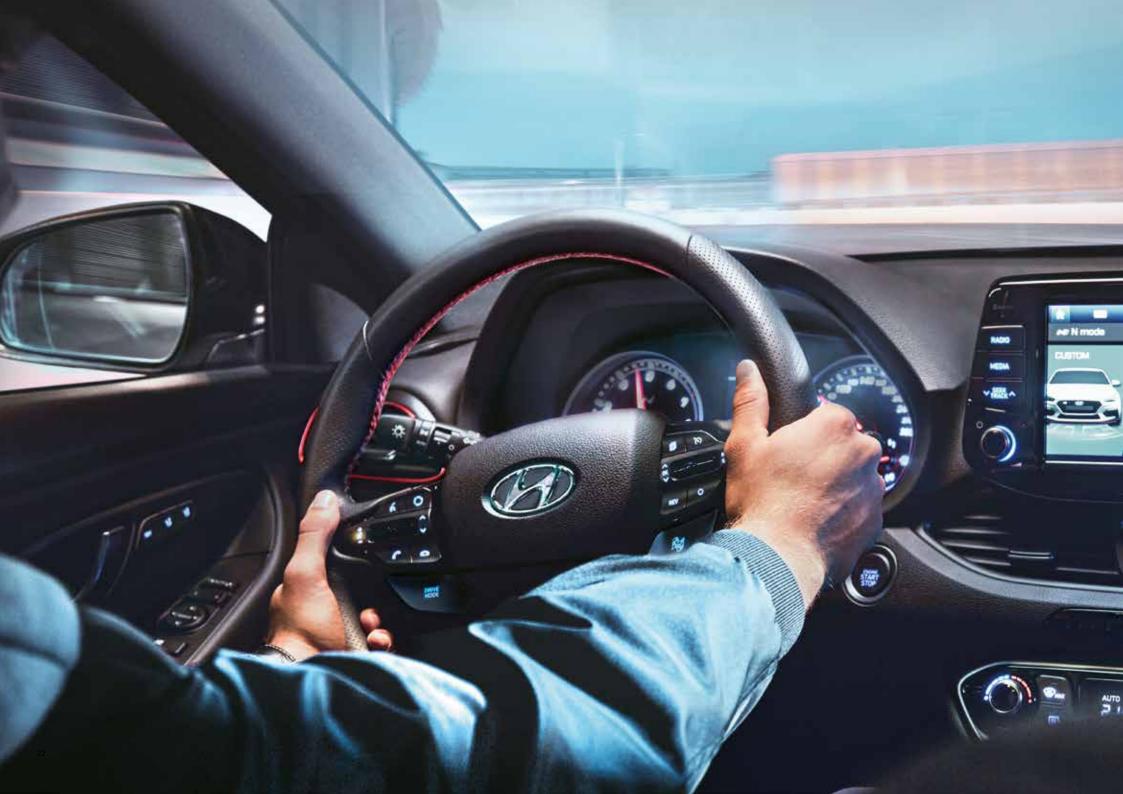

#### Performance cockpit.

The i30 Fastback N cockpit is as much about control as it is about comfort. The ergonomics are completely driver-focused – you have everything in view and at your fingertips. And to help you monitor your driving performance, the High Performance Driving Data function allows you to display track data on the optimally positioned floating touch screen. Featured driving data includes: HP, torque, turbo boost and G-force as well as a lap and acceleration timer.

Created for and by people who truly love cars, the sleek and sporty interior embraces and excites.

#### Sport meets comfort.

Welcome to a whole new level of sportiness. Sit down in the i30 Fastback N's racing inspired cockpit and you'll feel its motor sport roots instantly. The uniquely designed high-performance N sport seats keep you in control and comfortable, with power lumbar support and extendable seat cushions. They feature the N logo and red contrast stitching and are available in a suede and leather combination or full cloth. The sporty character of the interior is further strengthened by the high-quality materials, red air vent rings and dark metal inserts that can be found throughout.