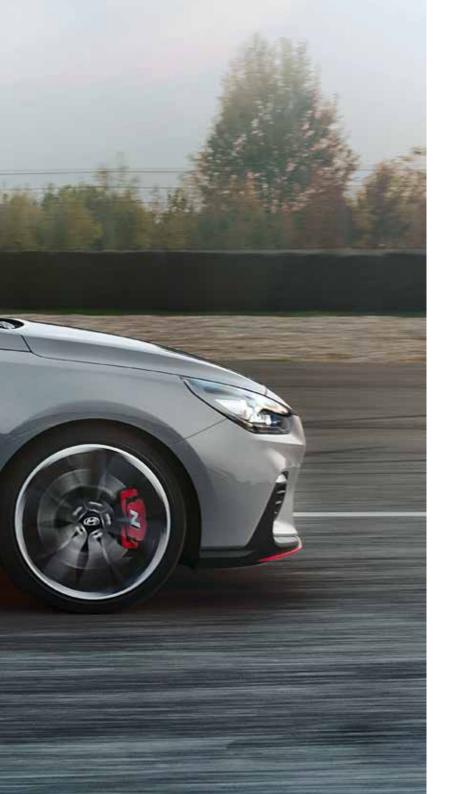

### Powerfully sophisticated.

Heads will turn – and not just because of the sound. The i30 Fastback N's sporty design elements and lowered body reflect its performance credentials. In the front, the aggressive bumper with large air intakes and a unique Cascading Grille with the N badge make a powerful statement. The i30 Fastback N also features exclusive 18" or 19" wheels embossed with the N logo and high-performance brakes with red N calipers.

The 19" Pirelli P-Zero high-performance Hyundai N tyres sport the "HN" initials to indicate that they have been specially developed to match the chassis characteristics of the N range.