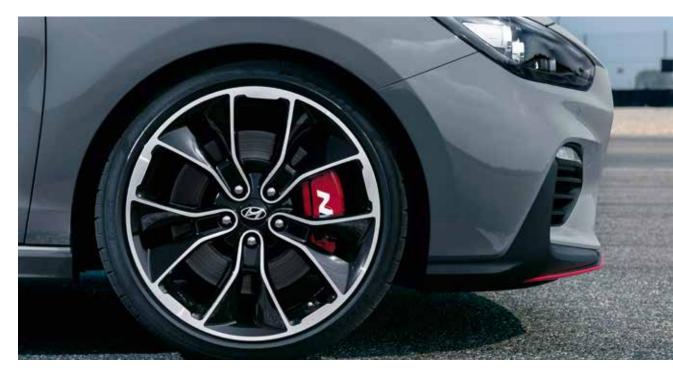

### Powerfully sophisticated.

Heads will turn – and not just because of the sound. The i30 Fastback N's sporty design elements and lowered body reflect its performance credentials. In the front, the aggressive bumper with large air intakes and a unique Cascading Grille with the N badge make a powerful statement. The i30 Fastback N also features exclusive 18" or 19" wheels embossed with the N logo and high-performance brakes with red N calipers.

The 19" Pirelli P-Zero high-performance Hyundai N tyres sport the "HN" initials to indicate that they have been specially developed to match the chassis characteristics of the N range.