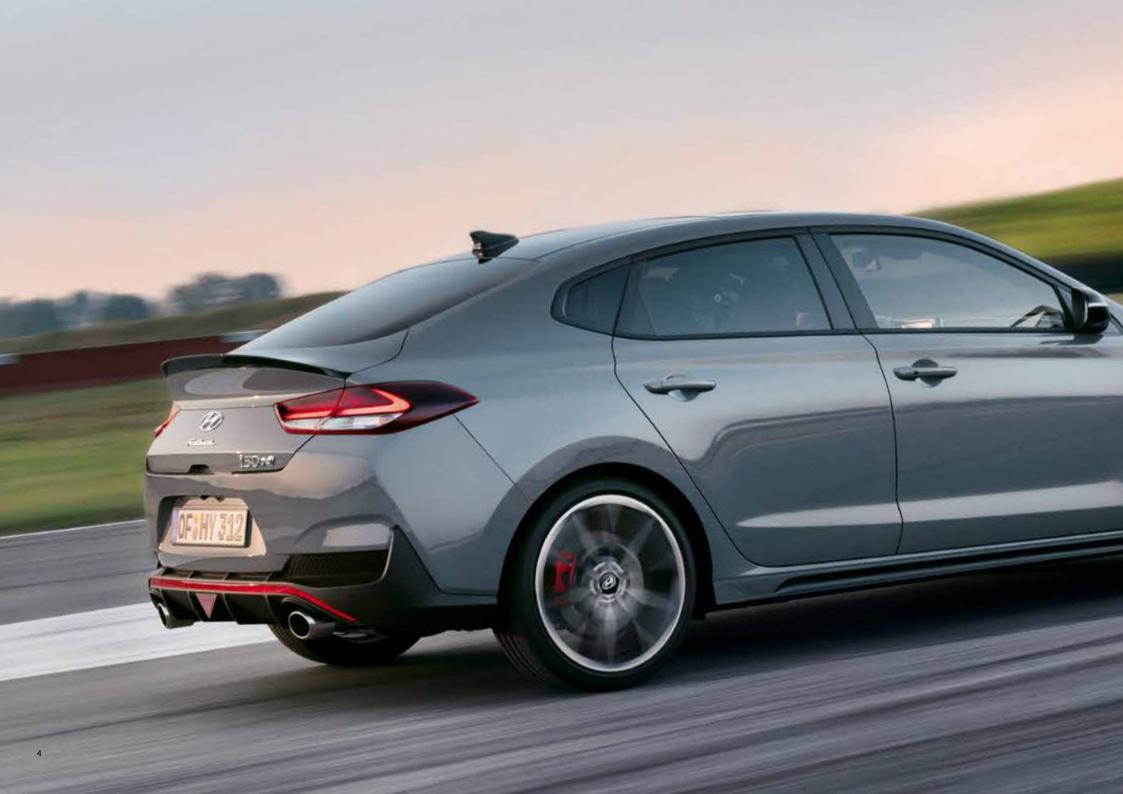

#### Shaped to stand out.

In the rear, the sophisticated lines of the sloping fastback roofline flow gracefully into the generously arched rear spoiler with its distinctive glossy black accent. Inspired by a drop of water, the C-pillar treatment and rear windscreen are designed with soft, elegant shapes that reinforce the car's tapered belt line. The sculpted rear bumper also features a reflective character line that arches above the chromed double muffler exhaust system for a sporty, muscular look.

The eye-catching triangular LED fog lamp is a dedicated design element of Hyundai's high-performance N range.

The rear spoiler and LED combination lamps harmonise perfectly with the sculpted side character line, highlighting the distinctive look in the rear.