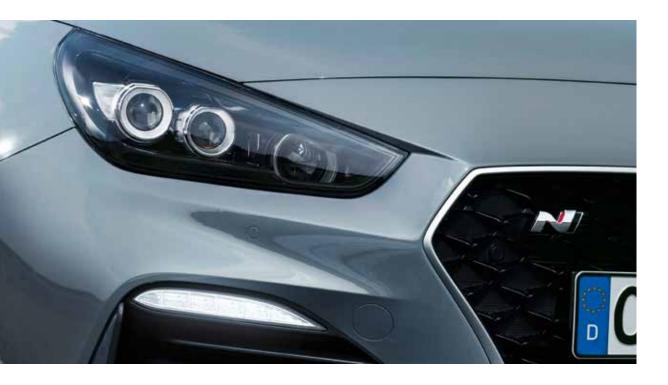

### Powerfully sophisticated.

Heads will turn – and not just because of the sound. The i30 Fastback N's sporty design elements and lowered body reflect its performance credentials. In the front, the aggressive bumper with large air intakes and a unique Cascading Grille with the N badge make a powerful statement. The i30 Fastback N also features exclusive 18" or 19" wheels embossed with the N logo and high-performance brakes with red N calipers.

The i30 Fastback N features LED headlamps and daytime running lights for excellent visibility and striking looks. The aggressively large air intakes have been designed to enhance brake cooling and aerodynamics.