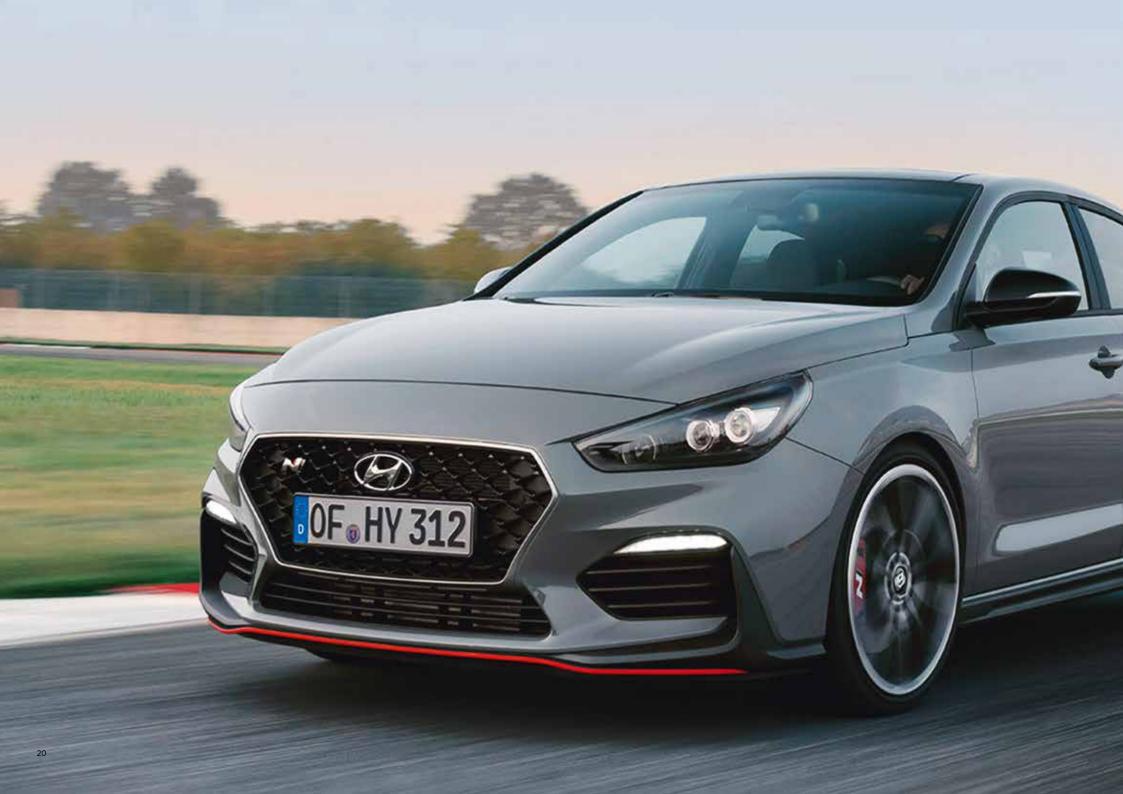

### Powerfully sophisticated.

Heads will turn – and not just because of the sound. The i30 Fastback N's sporty design elements and lowered body reflect its performance credentials. In the front, the aggressive bumper with large air intakes and a unique Cascading Grille with the N badge make a powerful statement. The i30 Fastback N also features exclusive 18" or 19" wheels embossed with the N logo and high-performance brakes with red N calipers.

The i30 Fastback N features LED headlamps and daytime running lights for excellent visibility and striking looks. The aggressively large air intakes have been designed to enhance brake cooling and aerodynamics.