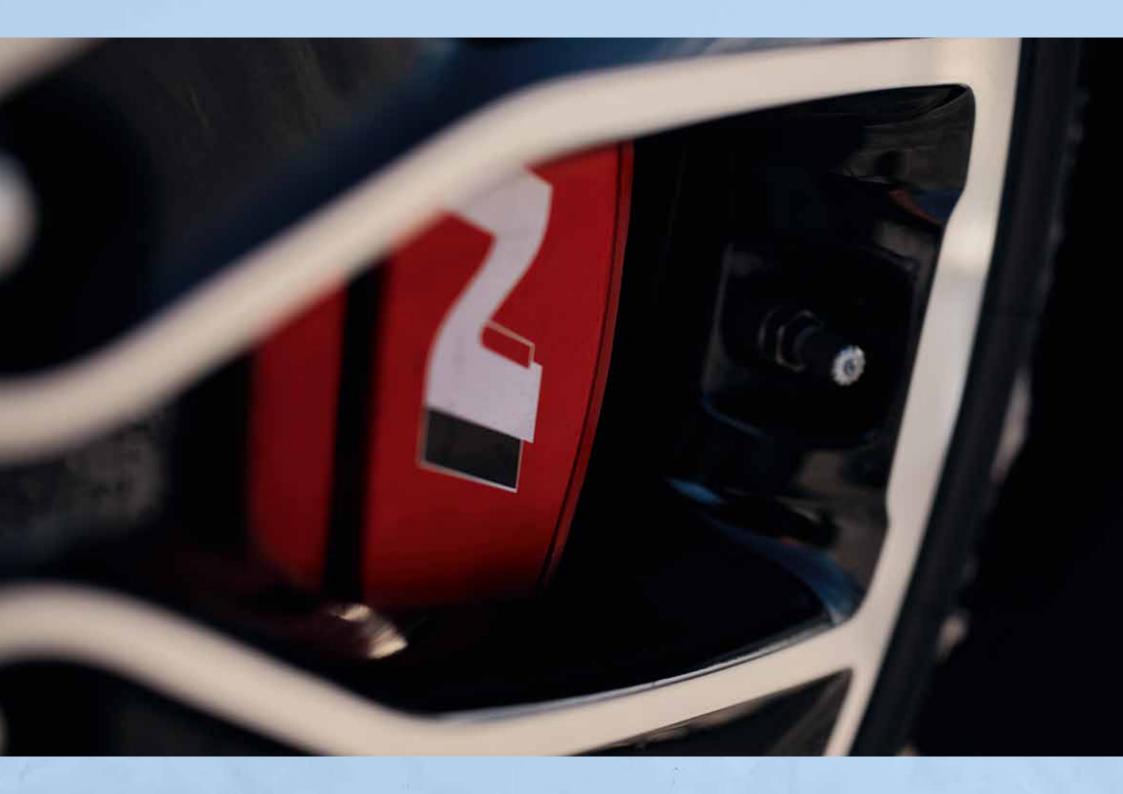

### Powerfully sophisticated.

Heads will turn – and not just because of the sound. The i30 Fastback N's sporty design elements and lowered body reflect its performance credentials. In the front, the aggressive bumper with large air intakes and a unique Cascading Grille with the N badge make a powerful statement. The i30 Fastback N also features exclusive 18" or 19" wheels embossed with the N logo and high-performance brakes with red N calipers.