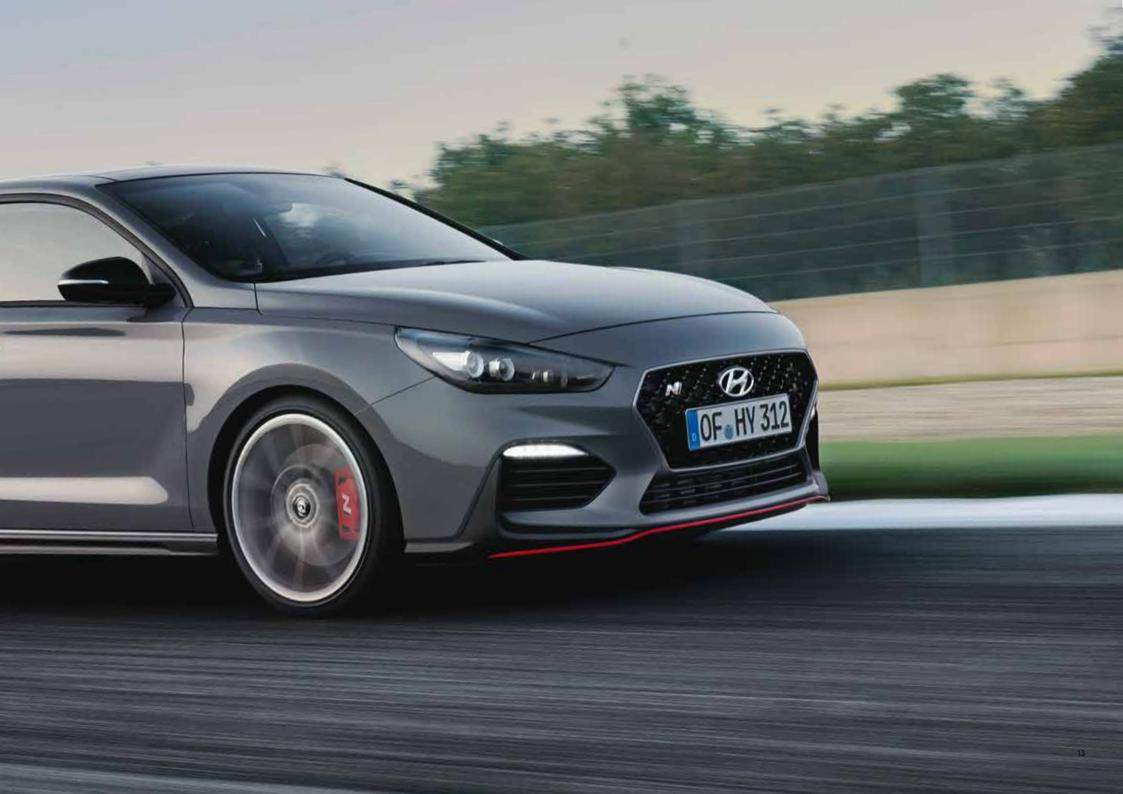

### Powerfully sophisticated.

Heads will turn – and not just because of the sound. The i30 Fastback N's sporty design elements and lowered body reflect its performance credentials. In the front, the aggressive bumper with large air intakes and a unique Cascading Grille with the N badge make a powerful statement. The i30 Fastback N also features exclusive 18" or 19" wheels embossed with the N logo and high-performance brakes with red N calipers.

The i30 Fastback N features LED headlamps and daytime running lights for excellent visibility and striking looks. The aggressively large air intakes have been designed to enhance brake cooling and aerodynamics.