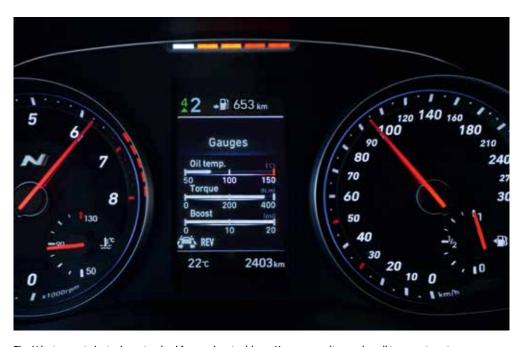

The N instrument cluster is customised for passionate drivers. You can monitor engine oil temperature, torque, and turbo boost at a glance. It features a shift timing to support track driving. The red zone of the variable LED rev-counter changes according to engine temperature.

#### Performance cockpit.

The i30 Fastback N cockpit is as much about control as it is about comfort. The ergonomics are completely driver-focused – you have everything in view and at your fingertips. And to help you monitor your driving performance, the High Performance Driving Data function allows you to display track data on the optimally positioned floating touch screen. Featured driving data includes: HP, torque, turbo boost and G-force as well as a lap and acceleration timer.