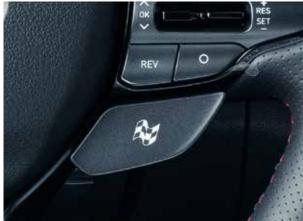

#### N Grin Control System.

Enjoy more smiles per kilometre – At the push of a button, the N Grin Control System gives you the choice of five distinct drive modes to match your mood. The different modes change the character of the car, adjusting the parameters of the engine, the dampers of the Electronically Controlled Suspension, Electronic Stability Control (ESC), N Corner Carving System, engine sound, steering and Rev Matching.

### Customise your smiles.

In the N Custom mode, you can create your own custom setup by selecting the powertrain and chassis settings for each high-performance component. You can program: Engine Response, Rev Matching, N Corner Carving System, Exhaust Sound, Electronic Controlled Suspension, Steering and Electronic Stability Control.

Inside the i30 Fastback N, everything you need to adjust the power and comfort level is right at your fingertips. From the sound of the exhaust to the stiffness of the suspension, you can select it all - at the push of a button.